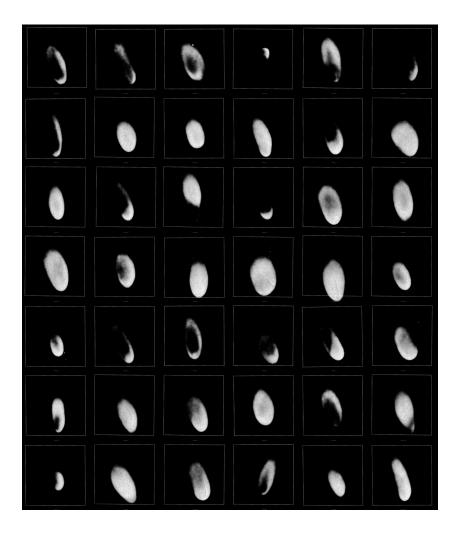

addend n. from a pinus nigra needle burning in the universe Place the verso of the dotted square near a burning pine needle for a few seconds, then repeat the procedure with the next page. After the flame has extinguished, unbind the book and ship the used sheets to the appointed art collection centre.

What is energy? If no one asks me, I know. If I wish to explain it to one who asks me, I no longer know. Indeed, nothing concrete. A principle governs Nature: the universe is a number split up into tinier and tinier addends recombined or reordered according to a complex of interactions. No exception to this law is known. Following the procedure in the caption, the artist is invited to an experiment with this, collecting energy frames from a burning *pinus nigra* needle. A number of variations on the flame primordial hieroglyph will efface the material space of writing and found the alphabet of the fire. Paper will no longer be the site where the sign resides, but what the sign must breach. Each sign will depend on the angle of the sheet to the flame which, in turn, will be affected by a series of more or less hidden variables related to the tree of origin (size, age, desiccation, soil properties etc.). While all of these factors impinge upon the integrity and stability of the alphabet, the amount of energy released during the combustion will, to some degree, get stored in and be proportional to the number of sheets used. The fire, split into signs, will set itself as a thread between what is burning and what is about to burn, between the thought thing and the one to write. The very idea of writing will once again get reified, although no one knows what energy is.